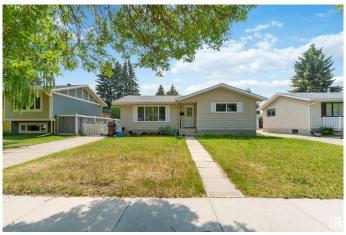

# \$379,999 - 28 Linwood Crescent, St. Albert

MLS® #E4441278

## \$379,999

4 Bedroom, 2.50 Bathroom, 1,249 sqft Single Family on 0.00 Acres

Lacombe Park, St. Albert, AB

BUNGALOW IN ONE OF THE BEST AREAS OF ST ALBERT. WELCOME TO LACOMBE PARK'S 28 LINWOOD CRES. THIS HOME WAS BUILT IN 1972 AND HAS 2374 SQ FT OF LIVING SPACE, 4 BEDROOMS, AND 3 BATHROOMS. HOME HAS NEWER SHINGLES AND VINYL CASED WINDOWS. MAIN FLOOR HAS AN OPEN CONCEPT KITCHEN BORDERING DINING AREA AND A SPACIOUS LIVING ROOM. PRIMARY BEDROOM IS "KING-SIZED" WITH A HALF BATH ENSUITE. MAIN FLOOR ALSO HAS A FULL BATH AND 2 OTHER BEDROOMS. THE BASEMENT HAS A LARGE FAMILY ROOM, BEDROOM, BATHROOM, STORAGE ROOM, LAUNDRY, AND MECHANICAL ROOM. YARD IS LARGE WITH ROOM FOR A FUTURE GARAGE. HOME SOLD AS IS WHERE IS.