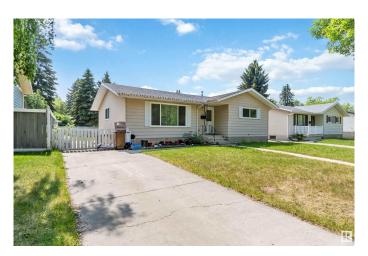

# \$379,999 - 28 Linwood Crescent, St. Albert

MLS® #E4441278

## \$379,999

4 Bedroom, 2.50 Bathroom, 1,249 sqft Single Family on 0.00 Acres

Lacombe Park, St. Albert, AB

BUNGALOW IN ONE OF THE BEST AREAS OF ST ALBERT. WELCOME TO LACOMBE PARK'S 28 LINWOOD CRES. THIS HOME WAS BUILT IN 1972 AND HAS 2374 SQ FT OF LIVING SPACE, 4 BEDROOMS, AND 3 BATHROOMS. HOME HAS NEWER SHINGLES AND VINYL CASED WINDOWS. MAIN FLOOR HAS AN OPEN CONCEPT KITCHEN BORDERING DINING AREA AND A SPACIOUS LIVING ROOM. PRIMARY BEDROOM IS "KING-SIZED" WITH A HALF BATH ENSUITE. MAIN FLOOR ALSO HAS A FULL BATH AND 2 OTHER BEDROOMS. THE BASEMENT HAS A LARGE FAMILY ROOM, BEDROOM, BATHROOM, STORAGE ROOM, LAUNDRY, AND MECHANICAL ROOM. YARD IS LARGE WITH ROOM FOR A FUTURE GARAGE. HOME SOLD AS IS WHERE IS.