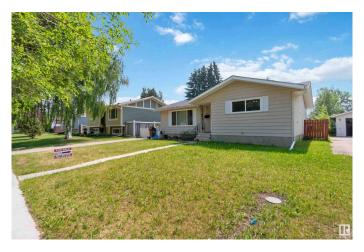

# \$379,999 - 28 Linwood Crescent, St. Albert

MLS® #E4441278

## \$379,999

4 Bedroom, 2.50 Bathroom, 1,249 sqft Single Family on 0.00 Acres

Lacombe Park, St. Albert, AB

BUNGALOW IN ONE OF THE BEST AREAS OF ST ALBERT. WELCOME TO LACOMBE PARK'S 28 LINWOOD CRES. THIS HOME WAS BUILT IN 1972 AND HAS 2374 SQ FT OF LIVING SPACE, 4 BEDROOMS, AND 3 BATHROOMS. HOME HAS NEWER SHINGLES AND VINYL CASED WINDOWS. MAIN FLOOR HAS AN OPEN CONCEPT KITCHEN BORDERING DINING AREA AND A SPACIOUS LIVING ROOM. PRIMARY BEDROOM IS "KING-SIZED" WITH A HALF BATH ENSUITE. MAIN FLOOR ALSO HAS A FULL BATH AND 2 OTHER BEDROOMS. THE BASEMENT HAS A LARGE FAMILY ROOM, BEDROOM, BATHROOM, STORAGE ROOM, LAUNDRY, AND MECHANICAL ROOM. YARD IS LARGE WITH ROOM FOR A FUTURE GARAGE. HOME SOLD AS IS WHERE IS.