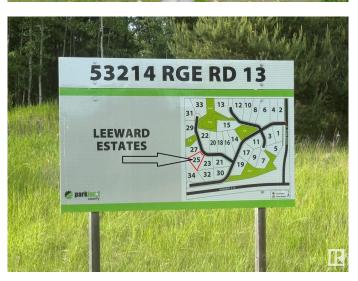

# \$179,900

0 Bedroom, 0.00 Bathroom, Rural on 2.00 Acres

Leeward Estates, Rural Parkland County, AB

LEEWARD ESTATES .. Range Road 13 ,, just north of Hwy 16 ,, west of Stony Plain ,, #25 is a 2 Acre opportunity .. Lot rises at the approach higher to the leftâ€l lower to the rightâ€l group of trees on the right and at the rear of this lot.., open spaceâ€l high pointsâ€l good walkout basement opportunity ,, Gas & Power at Property Line ,, Septic Field & Cistern New Owner Responsibility ,, Paved Roads .. Leeward Estates, in Parkland County, west of Stony Plain. Price Plus GST

### **Community Information**

| Address     | 25 53214 Rge Road 13  |
|-------------|-----------------------|
| Area        | Rural Parkland County |
| Subdivision | Leeward Estates       |
| City        | Rural Parkland County |