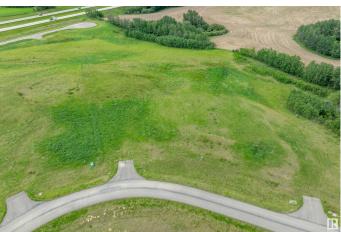

# \$179,900

0 Bedroom, 0.00 Bathroom, Rural on 2.00 Acres

Leeward Estates, Rural Parkland County, AB

LEEWARD ESTATES .. Range Road 13 ,, just north of Hwy 16 ,, west of Stony Plain ,, #25 is a 2 Acre opportunity .. Lot rises at the approach higher to the leftâ€l lower to the rightâ€l group of trees on the right and at the rear of this lot.., open spaceâ€l high pointsâ€l good walkout basement opportunity ,, Gas & Power at Property Line ,, Septic Field & Cistern New Owner Responsibility ,, Paved Roads .. Leeward Estates, in Parkland County, west of Stony Plain. Price Plus GST

# Exterior

Exterior Features Golf Nearby, No Back Lane, No Through Road