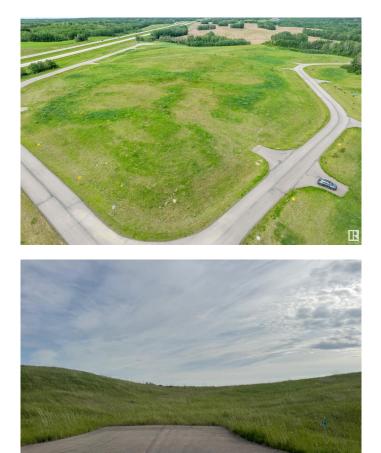

## \$179,900

0 Bedroom, 0.00 Bathroom, Rural on 2.08 Acres

Leeward Estates, Rural Parkland County, AB

LEEWARD ESTATES .. Range Road 13 ,, just north of Hwy 16 ,, west of Stony Plain ,, #20 is at the crossroads .. being a 2.08 Acre opportunity .. Lot rises quickly to the right and to the leftâ€l Straight ahead into the centre of lot is likely the highest point in the subdivisionâ€l No trees on this lot making several options for building location ,, Gas & Power @ Property Line ,, Cistern & Septic System New Owner Responsibility ,, Leeward Estates, in Parkland County, west of Stony Plain. Price Plus GST

#### Exterior

Exterior Features Golf Nearby, No Back Lane