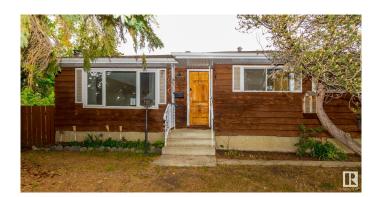

#### \$390.000

3 Bedroom, 2.00 Bathroom, 1,095 sqft Single Family on 0.00 Acres

Mcleod, Edmonton, AB

Fixer-Upper Opportunity in McLeod! Spacious 1,100 sq. ft. bungalow situated on a quiet crescent in the well-established community of McLeod. This home sits on a massive pie-shaped lot with a large backyard and an impressive 30' x 24' detached triple garage, complete with a workshop. Recent updates include a newer roof and a triple-pane window in the living room. Huge parking pad and garden can also accommodate a full size RV Inside, you'll find a generous front living room, formal dining area, and strong renovation or redevelopment potential. The basement offers a large utility room with an updated furnace and hot water tank, a second full kitchen, a rec room, den, and an additional workshop space. Perfect for those looking to upgrade, renovate, or rebuild in a desirable location.

#### **Exterior**

Exterior Wood

Exterior Features Back Lane, Fenced, Paved Lane, Public Transportation, Schools,

Shopping Nearby, See Remarks

Roof Asphalt Shingles

Construction Wood

Foundation Concrete Perimeter