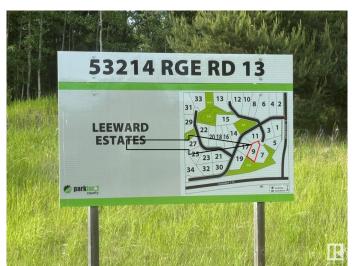

#### \$179,900

0 Bedroom, 0.00 Bathroom, Rural on 2.03 Acres

Leeward Estates, Rural Parkland County, AB

LEEWARD ESTATES .. Range Road 13 ,, just north of Hwy 16 ,, west of Stony Plain ,, #9 is only lot left in south cul-de-sac … 2.03 Acre opportunity .. Paved approach to lot … lot rises toward the back … has a small ravine on the right … trees at the back of the lot … gentle slope of land offers possibility for walk out basement .. Varied Building options ,, Leeward Estates, in Parkland County, west of Stony Plain. Price Plus GST