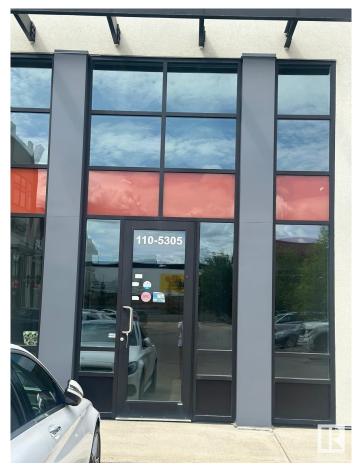

### \$0

0 Bedroom, 0.00 Bathroom, Retail on 0.00 Acres

Chaleureuse Business Park, Beaumont, AB

Prime commercial lease opportunity in the heart of Beaumont's growing retail corridor. Located in the modern Bryant Heritage Plaza, this high-visibility retail offers excellent exposure from Highway 625 and 50th Street, and is situated next to major anchors like No Frills and A&W. The plaza is surrounded by over 8,000 residential dwellings and established businesses such as insurance offices, a yoga studio, dental clinic, and gym, with additional demand from nearby Leduc County, home to approximately 5,000 dwellings. Zoned C2, this unit is suitable for a variety of uses including retail, health services, professional offices, restaurants, and salons. The space features ample parking.