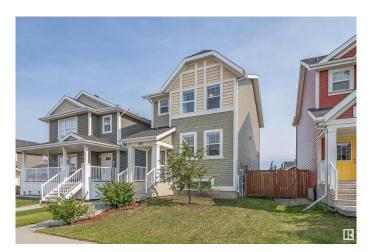

## \$389,900

3 Bedroom, 2.50 Bathroom, 1,346 sqft Single Family on 0.00 Acres

Southfork, Leduc, AB

This lovely 3 bedroom, 1350sq ft 2 storey home is in mint condition. Located on a quiet street, just steps away from parks and trails. The main floor features updated vinyl plank flooring, a peninsula style kitchen with ample cabinetry and breakfast bar. The entry foyer leads up to a spacious living and dining area. Upstairs there are 3 nice sized bedrooms with the primary having a 4pce ensuite bathroom. The basement is unfinished, but the utility area is tucked off to one side. The backyard has a nice sized deck & is fenced on 2 sides, with a parking area off the lane.

#### **Exterior**

Exterior Wood, Vinyl

Exterior Features Back Lane, Landscaped, Partially Fenced

Roof Asphalt Shingles

Construction Wood, Vinyl

Foundation Concrete Perimeter