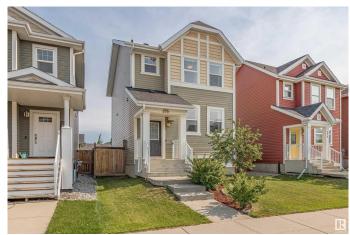

## \$389,900

3 Bedroom, 2.50 Bathroom, 1,346 sqft Single Family on 0.00 Acres

Southfork, Leduc, AB

This lovely 3 bedroom, 1350sq ft 2 storey home is in mint condition. Located on a quiet street, just steps away from parks and trails. The main floor features updated vinyl plank flooring, a peninsula style kitchen with ample cabinetry and breakfast bar. The entry foyer leads up to a spacious living and dining area. Upstairs there are 3 nice sized bedrooms with the primary having a 4pce ensuite bathroom. The basement is unfinished, but the utility area is tucked off to one side. The backyard has a nice sized deck & is fenced on 2 sides, with a parking area off the lane.

#### **Amenities**

Amenities Off Street Parking, On Street Parking, Air Conditioner, Deck, No.

**Smoking Home** 

Parking No Garage, See Remarks