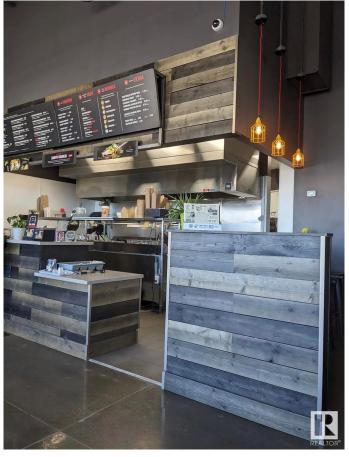

#### \$250,000

0 Bedroom, 0.00 Bathroom, Business on 0.00 Acres

None, Spruce Grove, AB

Asset sale of a well-established Noodlebox franchise located in a high-visibility retail plaza in Spruce Grove, just off the busy Highway 16A. This prime location offers strong vehicle and foot traffic, surrounded by major anchor tenants, gas stations, grocery stores, and dense residential communities. The space is fully built out with modern equipment and a functional layout, ideal for dine-in, takeout, and delivery. Ghost Kitchen Pita Pit approved, adding even more potential for revenue diversification. With excellent exposure, ample parking, and a steady flow of customers throughout the day, this is a turnkey opportunity for entrepreneurs looking to step into a growing franchise in one of Spruce Grove's most active commercial areas.