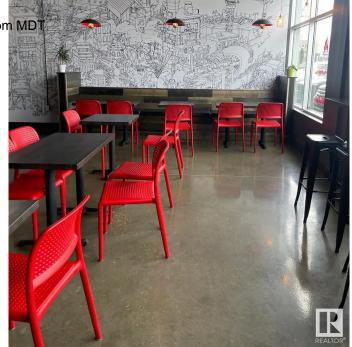

#### \$250,000

0 Bedroom, 0.00 Bathroom, Business on 0.00 Acres

None, Spruce Grove, AB

Asset sale of a well-established Noodlebox franchise located in a high-visibility retail plaza in Spruce Grove, just off the busy Highway 16A. This prime location offers strong vehicle and foot traffic, surrounded by major anchor tenants, gas stations, grocery stores, and dense residential communities. The space is fully built out with modern equipment and a functional layout, ideal for dine-in, takeout, and delivery. Ghost Kitchen Pita Pit approved, adding even more potential for revenue diversification. With excellent exposure, ample parking, and a steady flow of customers throughout the day, this is a turnkey opportunity for entrepreneurs looking to step into a growing franchise in one of Spruce Grove's most active commercial areas.