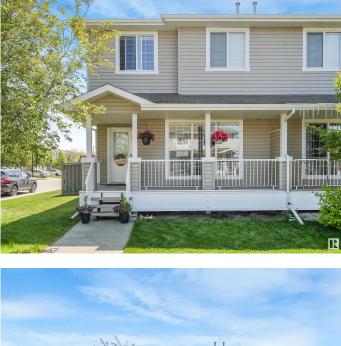

#### \$399,900

2 Bedroom, 3.50 Bathroom, 1,232 sqft Single Family on 0.00 Acres

Silver Berry, Edmonton, AB

Excellent opportunity to own this unique well kept 2 storey duplex in Wildrose. This large corner lot is well located close to schools, shopping and just steps from an exceptional community center. A charming porch leads you to the front main floor entrance and a spacious living room with a gas fireplace. There is plenty of cupboard and counter space in this large functional kitchen that leads to the back deck and and south facing back yard. The upper floor has two good sized primary bedrooms both complete with en-suite bathrooms. Back alley access leads to a double detached garage with room for additional parking and loads of guest parking on the road.

## **Community Information**

| Address     | 2305 28a Avenue |
|-------------|-----------------|
| Area        | Edmonton        |
| Subdivision | Silver Berry    |
| City        | Edmonton        |
| County      | ALBERTA         |
| Province    | AB              |
| Postal Code | T6T 0A2         |