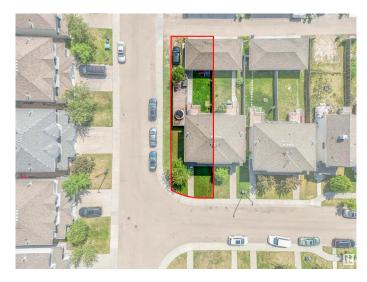

## **Community Information**

| Address     | 2305 28a Avenue |
|-------------|-----------------|
| Area        | Edmonton        |
| Subdivision | Silver Berry    |
| City        | Edmonton        |
| County      | ALBERTA         |
| Province    | AB              |
| Postal Code | T6T 0A2         |

#### Exterior

| Exterior          | Wood, Vinyl                                                  |
|-------------------|--------------------------------------------------------------|
| Exterior Features | Back Lane, Corner Lot, Fenced, Flat Site, Landscaped, Public |
|                   | Transportation, Schools, Shopping Nearby                     |
| Roof              | Asphalt Shingles                                             |
| Construction      | Wood, Vinyl                                                  |
| Foundation        | Concrete Perimeter                                           |