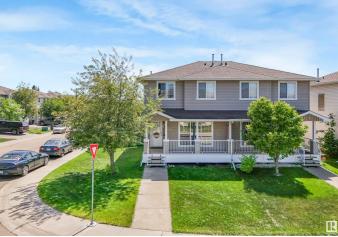

#### \$399,900

2 Bedroom, 3.50 Bathroom, 1,232 sqft Single Family on 0.00 Acres

Silver Berry, Edmonton, AB

Excellent opportunity to own this unique well kept 2 storey duplex in Wildrose. This large corner lot is well located close to schools, shopping and just steps from an exceptional community center. A charming porch leads you to the front main floor entrance and a spacious living room with a gas fireplace. There is plenty of cupboard and counter space in this large functional kitchen that leads to the back deck and and south facing back yard. The upper floor has two good sized primary bedrooms both complete with en-suite bathrooms. Back alley access leads to a double detached garage with room for additional parking and loads of guest parking on the road.

## **Community Information**

| Address     | 2305 28a Avenue |
|-------------|-----------------|
| Area        | Edmonton        |
| Subdivision | Silver Berry    |
| City        | Edmonton        |
| County      | ALBERTA         |
| Province    | AB              |
| Postal Code | T6T 0A2         |

#### Exterior

| Exterior          | Wood, Vinyl                                                  |
|-------------------|--------------------------------------------------------------|
| Exterior Features | Back Lane, Corner Lot, Fenced, Flat Site, Landscaped, Public |
|                   | Transportation, Schools, Shopping Nearby                     |
| Roof              | Asphalt Shingles                                             |
| Construction      | Wood, Vinyl                                                  |
| Foundation        | Concrete Perimeter                                           |