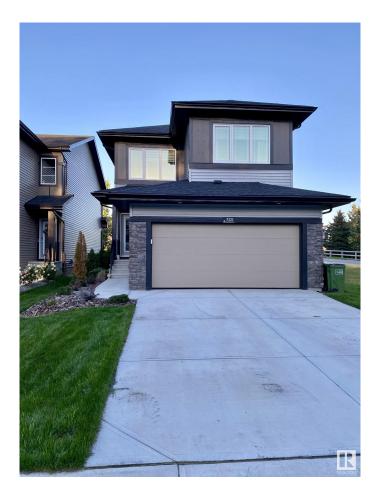

# \$614,999 - 7321 Chivers Crescent, Edmonton

MLS® #E4440362

#### \$614,999

3 Bedroom, 2.50 Bathroom, 2,088 sqft Single Family on 0.00 Acres

Chappelle Area, Edmonton, AB

Visit the Listing Brokerage (and/or listing REALTOR®) website to obtain additional information. Welcome to 7321 CHIVERS CRES SW, a beautifully designed home in the peaceful Creekwood neighbourhood. This residence offers a perfect blend of relaxation and California casual vibes, making it both inviting and inspiring. Key Features: Prime Location: Set against a ravine in the front, backing onto a park, and neighbouring an acreage, this property provides unparalleled privacy and picturesque views, all while being close to urban conveniences. Sophisticated Interiors: Sunlit, open-plan living spaces with neutral palettes and large windows invite a seamless connection to the outdoors, creating an atmosphere of understated luxury and ease. Stunning Kitchen: The expansive kitchen, with white cabinetry and quartz countertops, exudes timeless elegance, effortlessly flowing into the living and dining areas for an inviting, airy ambiance. Tranquil Master Bedroom: The master bedroom, with its large windows.

#### **Essential Information**

| MLS® # | E4440362  |
|--------|-----------|
| Price  | \$614,999 |

| Bedrooms       | 3                      |
|----------------|------------------------|
| Bathrooms      | 2.50                   |
| Full Baths     | 2                      |
| Half Baths     | 1                      |
| Square Footage | 2,088                  |
| Acres          | 0.00                   |
| Year Built     | 2021                   |
| Туре           | Single Family          |
| Sub-Type       | Detached Single Family |
| Style          | 2 Storey               |
| Status         | Active                 |