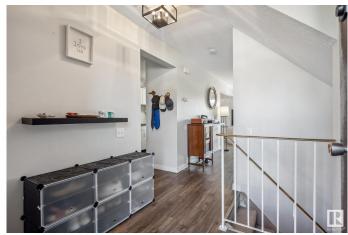

# \$209,999

3 Bedroom, 1.50 Bathroom, 1,168 sqft Condo / Townhouse on 0.00 Acres

Grandin, St. Albert, AB

Welcome to grandin village. This charming two-storey townhouse backs onto a park, ideally located near schools and playgrounds. This 3-bedroom home offers a bright and inviting main floor living space filled with natural light. Enjoy added living space in the basement, complete with built-in shelvingâ€"ideal for a home office, rec room, or extra storage. A rare opportunity to enjoy both comfort and convenience in a family-friendly neighbourhood.

### Interior

Appliances Dishwasher-Built-In, Dryer, Stove-Electric, Washer, Window Coverings,

Refrigerators-Two

Heating Forced Air-1, Natural Gas

Stories 3

Has Basement Yes

Basement Full, Partially Finished