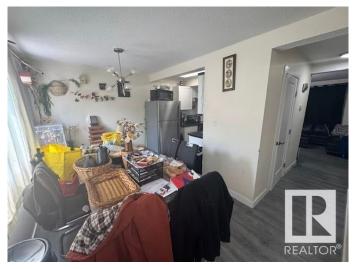

# \$179,900

3 Bedroom, 1.50 Bathroom, 963 sqft Condo / Townhouse on 0.00 Acres

Abbottsfield, Edmonton, AB

This 3 Bedroom Townhouse was renovated in 2021,Upgrades and features include: 2 new bathrooms, new kitchen, vinyl plank floors, 5 new appliances, newer hot water tank and furnace. All doors, baseboards, trim, locks, and handles replaced. LED lighting. Fresh paint inside and outside. New carbon monoxide / smoke detectors,Single Covered carport and More! Good Size west facing yard with a large deck! Great location close to Schools, Shopping, Transit, Yellowhead Trail, Anthony Henday Drive, Rundle Park and 10 mins to Downtown!

#### Interior

Appliances Dishwasher-Built-In, Dryer, Refrigerator, Stove-Electric, Washer

Heating Forced Air-1, Natural Gas

Stories 3

Has Basement Yes

Basement Full, Finished