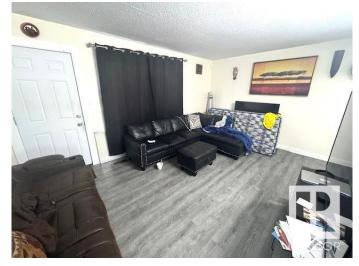

# \$179,900

3 Bedroom, 1.50 Bathroom, 963 sqft Condo / Townhouse on 0.00 Acres

Abbottsfield, Edmonton, AB

This 3 Bedroom Townhouse was renovated in 2021,Upgrades and features include: 2 new bathrooms, new kitchen, vinyl plank floors, 5 new appliances, newer hot water tank and furnace. All doors, baseboards, trim, locks, and handles replaced. LED lighting. Fresh paint inside and outside. New carbon monoxide / smoke detectors,Single Covered carport and More! Good Size west facing yard with a large deck! Great location close to Schools, Shopping, Transit, Yellowhead Trail, Anthony Henday Drive, Rundle Park and 10 mins to Downtown!

#### Interior

Appliances Dishwasher-Built-In, Dryer, Refrigerator, Stove-Electric, Washer

Heating Forced Air-1, Natural Gas

Stories 3

Has Basement Yes

Basement Full, Finished