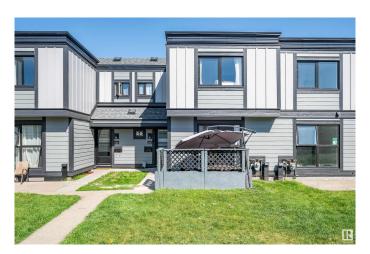

# \$167,500 - 152 3308 113 Avenue, Edmonton

MLS® #E4439933

### \$167,500

3 Bedroom, 1.50 Bathroom, 1,110 sqft Condo / Townhouse on 0.00 Acres

Rundle Heights, Edmonton, AB

This updated 3-bedroom, 1.5-bath townhouse in Rundle Heights is move-in ready with a fresh coat of paint throughout, new subfloors and flooring in the bathrooms, new trim on the main floor, and a modern kitchen backsplash with a cozy breakfast nook. The home includes all major appliances: refrigerator, oven, microwave, dishwasher, washer, and dryer. It also features newer doors and windows(2024), a building envelope update(2024), and the shingles replaced eight years ago. The basement is unfinished, perfect for storage, hobbies, workout space or any future plans. There's also plenty of storage with basement shelves and added closet shelving. Terrific neighbours, and conveniently located close to parks, trails, schools, and shopping.