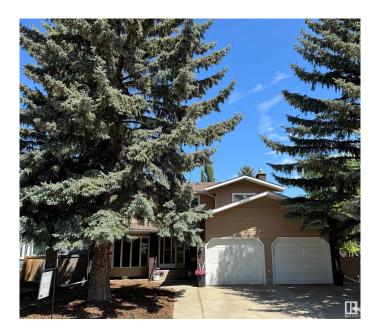

#### \$795,000

5 Bedroom, 3.50 Bathroom, 2,159 sqft Single Family on 0.00 Acres

Ramsay Heights, Edmonton, AB

Ramsay Heights - beautifully renovated with 5-bdrms, 3.5-bath absolutely ideal family home. This perfect home features a bright entryway leading to formal living and dining area complete with a bay window. The updated kitchen includes s.s appliances, plenty of cabinetry, granite counters/island with a clear view of the landscaped yard. Step down to the cozy family room with fireplace and custom built-ins. The main floor also includes a den/office, 2-pc bath and storage and hooks of the garage. Upstairs there are 4 spacious bedrooms, including a large primary with walk-in closet and ensuite, plus a large main bath. The fully finished basement offers a 5th bedroom, 4-pc bath, laundry, and grand rec room. Upgrades: windows, 2 furnaces, HWT, deck, landscaping, hand-scraped hardwood, granite counters, appliances, baseboards, fixtures, and paint. Close to top-rated schools, shopping, parks, the River Valley, and minutes to downtown and the U of A. A rare opportunity in a mature, sought-after community!

Built in 1983

## **Community Information**

| Address     | 15108 Ramsay Crescent |
|-------------|-----------------------|
| Area        | Edmonton              |
| Subdivision | Ramsay Heights        |
| City        | Edmonton              |
| County      | ALBERTA               |
| Province    | AB                    |
| Postal Code | T6H 5P4               |