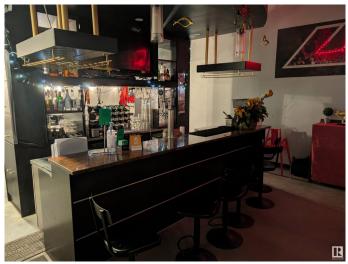

#### \$250,000

0 Bedroom, 0.00 Bathroom, Business on 0.00 Acres

Mayfield, Edmonton, AB

2365 ft2 Japanese restaurant located in a very busy shopping plaza. Steady clientele. Same owner in this location 10 years. Reasonable rent.