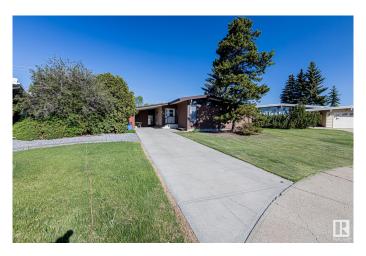

#### \$419,900

3 Bedroom, 1.50 Bathroom, 1,316 sqft Single Family on 0.00 Acres

Evansdale, Edmonton, AB

This meticulously maintained bungalow from the 70's gives you the perfect retro home with beneficial upgrades. Through the main foyer you find a large living space with vaulted ceilings and west facing windows to let in the sunshine. Not only is there space to host dinner parties in the separate dining there is also ample room for everyday meals in the updated eat-in kitchen. Down the main hall you find 3 spacious bedrooms. A 4 piece updated main bath and the primary suite featuring walk-in closet and en-suite. New laminate flooring flows throughout the main floor. The basement has a few finishes and is just waiting to be transformed into your family's main hang out spot. If you enjoy spending your time outside during the summer there is a covered carport in the front to catch all the afternoon sun. If you prefer the fresh morning sun the nearly 1/4 acre yard gives you plenty of options to create your very own oasis. A double detached garage completes the property. Bonus newer roof and HE furnace as well.