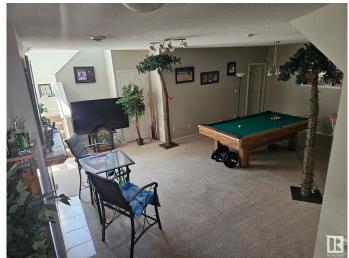

## \$478,500

3 Bedroom, 3.00 Bathroom, 1,326 sqft Single Family on 0.00 Acres

Ellerslie, Edmonton, AB

Custom Built Park Homes. Over 1900 square ft of development. Very nice backyard with water feature and deck and awning and patio stones. Double attached garage. Close to all amenities. Basement has 2 access's from main floor

Heating Forced Air-1, Natural Gas

Fireplace Yes

Fireplaces Heatilator/Fan, Insert

Stories 3

Has Basement Yes

Basement Full, Finished