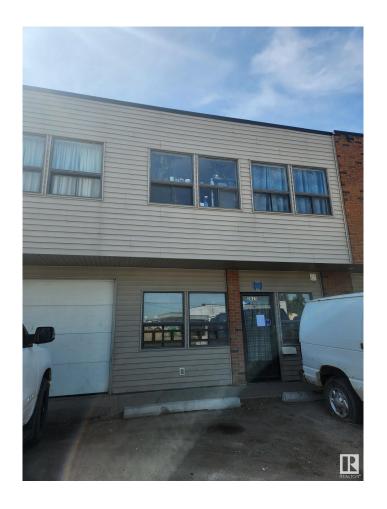

# \$400,000 - 21123 108 Avenue, Edmonton

MLS® #E4439430

### \$400,000

0 Bedroom, 0.00 Bathroom, Industrial on 0.00 Acres

Winterburn Industrial Area East, Edmonton, AB

"Civil Enforcement Sale" property only for sale in this Commercial Condo being sold and to be accepted by buyer "Sight Unseen, Where-Is, As-Is". The property is purported to roughly 3400 square feet with a 2nd floor mezzanine that has 2 offices. Currently operated as a mechanic shop and condo fee's are estimated at roughly \$350/mth. Seller makes no warranties or representations on any details provided. All information and measurements have been obtained from the Tax Assessment, old MLS, a recent Appraisal and/or assumed, and could not be confirmed. "The measurements represented do not imply they are in accordance with the Residential Measurement Standard in Alberta". There is NO ACCESS to the property, drive-by's only and please respect the Owner's situation.

## **Community Information**

Address 21123 108 Avenue

Area Edmonton

Subdivision Winterburn Industrial Area Ea

City Edmonton
County ALBERTA

Province AB

Postal Code T5S 1X3