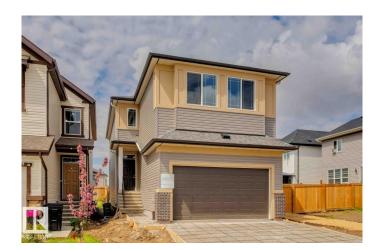

# \$589,900 - 22918 95a Avenue, Edmonton

MLS® #E4439323

#### \$589.900

3 Bedroom, 2.50 Bathroom, 2,194 sqft Single Family on 0.00 Acres

Secord, Edmonton, AB

Welcome to a beautifully designed home that blends comfort, style, and functionality. This home offers functional space for family living, featuring a main floor flex room and an upper floor entertainment area. The kitchen includes two-tone cabinetry, stainless steel appliances, quartz countertops, and knockdown ceiling texture throughout. Spindle railing adds detail to the main level. The primary bedroom includes an ensuite with upgraded finishes. Triple pane windows and a 9' foundation height contribute to energy efficiency and a spacious feel. Additional features include a separate side entrance and a gas line for future BBQ installation. Photos are representative.