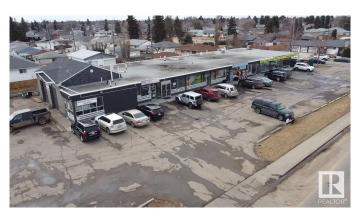

### \$0

0 Bedroom, 0.00 Bathroom, Retail on 0.00 Acres

Kensington, Edmonton, AB

Prime retail units available for lease at Kensington Shopping Centre, located at 11909 and 11919 134 Avenue in North Edmonton. Nestled in the established Kensington community, the site is directly across from Kensington School and Community Hall, surrounded by parks and residential density. With excellent access to Yellowhead Trail and St. Albert Trail, and strong local traffic, the two available units (1,049 SF and 1,591 SF) are ideal for service-based or convenience-oriented retail. Zoning: CN (Neighbourhood Commercial). Immediate possession available.

# **Community Information**

Address 11909 134 Avenue

Area Edmonton
Subdivision Kensington

City Edmonton
County ALBERTA

Province AB

Postal Code T5E 1L4