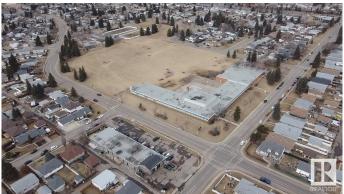

### \$0

0 Bedroom, 0.00 Bathroom, Retail on 0.00 Acres

Kensington, Edmonton, AB

Prime retail units available for lease at Kensington Shopping Centre, located at 11909 and 11919 134 Avenue in North Edmonton. Nestled in the established Kensington community, the site is directly across from Kensington School and Community Hall, surrounded by parks and residential density. With excellent access to Yellowhead Trail and St. Albert Trail, and strong local traffic, the two available units (1,049 SF and 1,591 SF) are ideal for service-based or convenience-oriented retail. Zoning: CN (Neighbourhood Commercial). Immediate possession available.

# **Community Information**

Address 11909 134 Avenue

Area Edmonton
Subdivision Kensington

City Edmonton
County ALBERTA

Province AB

Postal Code T5E 1L4