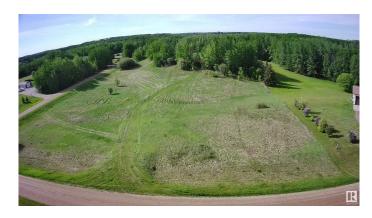

## \$179,000

0 Bedroom, 0.00 Bathroom, Rural on 2.99 Acres

Genesee Park, Rural Parkland County, AB

Build Your Custom Dream Home on a Stunning 2.99-Acre Lot in Genesse Park! Discover the perfect harmony of rural serenity and modern convenience with this exceptional corner lot. Nestled in a picturesque, nature-rich setting, this property offers an idyllic escapeâ€"where mature trees, peaceful surroundings, and ample space create the ultimate retreat. Conveniently located 25 min west of Stony Plain on paved roads to Genesee Park (off Rge Rd 25), with easy access to Highways 16 & 627. Plus, with Jackfish Lake nearby, you'II have endless opportunities for summer adventures. Design your dream home in this tranquil environment, with plenty of room for outdoor activities. The mostly flat terrain presents exciting possibilities for a walkout development, while electrical distribution and a natural gas line are conveniently positioned at the edge of the property. If you're looking for a peaceful sanctuary without sacrificing access to amenities and recreational opportunities, this is your chance.