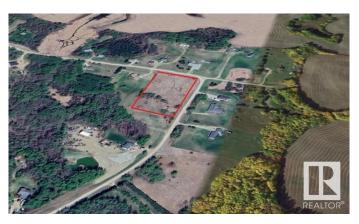

## \$179,000

0 Bedroom, 0.00 Bathroom, Rural on 2.99 Acres

Genesee Park, Rural Parkland County, AB

Build Your Custom Dream Home on a Stunning 2.99-Acre Lot in Genesse Park! Discover the perfect harmony of rural serenity and modern convenience with this exceptional corner lot. Nestled in a picturesque, nature-rich setting, this property offers an idyllic escapeâ€"where mature trees, peaceful surroundings, and ample space create the ultimate retreat. Conveniently located 25 min west of Stony Plain on paved roads to Genesee Park (off Rge Rd 25), with easy access to Highways 16 & 627. Plus, with Jackfish Lake nearby, you'II have endless opportunities for summer adventures. Design your dream home in this tranquil environment, with plenty of room for outdoor activities. The mostly flat terrain presents exciting possibilities for a walkout development, while electrical distribution and a natural gas line are conveniently positioned at the edge of the property. If you're looking for a peaceful sanctuary without sacrificing access to amenities and recreational opportunities, this is your chance.

# **Community Information**

Address 52229 Rge Road 25

Area Rural Parkland County

Subdivision Genesee Park

City Rural Parkland County

County ALBERTA

Province AB

Postal Code T0E 0H0

# **Exterior**

Exterior Features Corner Lot, No Back Lane, Not Fenced