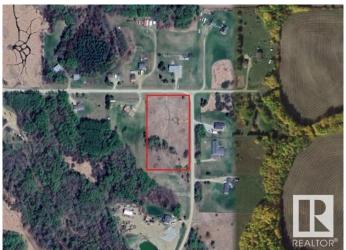

## \$179,000

0 Bedroom, 0.00 Bathroom, Rural on 2.99 Acres

Genesee Park, Rural Parkland County, AB

Build Your Custom Dream Home on a Stunning 2.99-Acre Lot in Genesse Park! Discover the perfect harmony of rural serenity and modern convenience with this exceptional corner lot. Nestled in a picturesque, nature-rich setting, this property offers an idyllic escapeâ€"where mature trees, peaceful surroundings, and ample space create the ultimate retreat. Conveniently located 25 min west of Stony Plain on paved roads to Genesee Park (off Rge Rd 25), with easy access to Highways 16 & 627. Plus, with Jackfish Lake nearby, you'II have endless opportunities for summer adventures. Design your dream home in this tranquil environment, with plenty of room for outdoor activities. The mostly flat terrain presents exciting possibilities for a walkout development, while electrical distribution and a natural gas line are conveniently positioned at the edge of the property. If you're looking for a peaceful sanctuary without sacrificing access to amenities and recreational opportunities, this is your chance.

# **Exterior**

Exterior Features Corner Lot, No Back Lane, Not Fenced