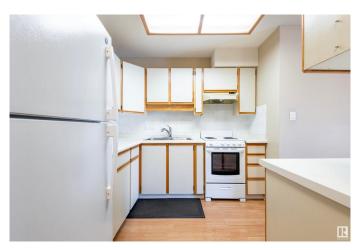

## \$144,900

1 Bedroom, 1.00 Bathroom, 752 sqft Condo / Townhouse on 0.00 Acres

Downtown\_STPL, Stony Plain, AB

RARE FIND! Welcome to this cozy and well-maintained 1-bedroom, 1-bathroom condo located in the heart of downtown Stony Plain, within a serene 55+ building. Perfect for those seeking a quiet and low-maintenance lifestyle. Additional features include convenient in-suite laundry, A/C, elevator access, secure entry to the building & an underground parking stall, providing you with both safety and convenience. Enjoy the vibrant community with nearby amenities, including shops, restaurants, and recreational facilities, all just a short walk away. Take advantage of this incredible opportunity to live in a welcoming and age-restricted building designed to suit your lifestyle.

## Interior

Appliances Air Conditioning-Central, Dryer, Freezer, Garburator, Refrigerator,

Stove-Electric, Washer

Heating Baseboard, Hot Water, Natural Gas