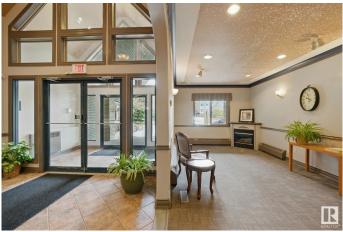

#### \$269,900

2 Bedroom, 2.00 Bathroom, 1,083 sqft Condo / Townhouse on 0.00 Acres

Hodgson, Edmonton, AB

Step into style and comfort in this beautifully upgraded 2-bedroom, 2-bath condo with affordable condo fees in Edmonton's sought-after South Terwillegar. Enjoy modern touches like quartz countertops, stainless steel appliances, easy to clean vinyl plank floors, updated finishes, and an oversized primary bedroom with walk-in closet, 3 piece en-suite bathroom and room for a king sized bed! This open layout includes laundry with plenty of storage, two portable AC units to keep things cool in summer and even an apartment style central vacuum! Enjoy your own private outdoor space with a spacious balcony with natural gas BBQ hookup. What about parking? This unit also comes with THREE titled parking stallsâ€"two underground with dust-proof storage cages. Take advantage of extra entertaining space with social rooms and get a workout in with the on site gym! Located near walking trails, shopping, and with quick access to the Anthony Henday and Whitemud, this home is as convenient as it is comfortable!

# Amenities

| Amenities      | Air Conditioner, Exercise Room, Guest Suite, Intercom, No Anim     |  |  |
|----------------|--------------------------------------------------------------------|--|--|
|                | Home, No Smoking Home, Parking-Visitor, Party Room, Recreation     |  |  |
|                | Room/Centre, Secured Parking, Social Rooms, Sprinkler System-Fire, |  |  |
|                | See Remarks, Storage Cage, Natural Gas BBQ Hookup                  |  |  |
| Parking Spaces | 3                                                                  |  |  |
| Parking        | Heated, Parkade, Stall, Underground, See Remarks                   |  |  |