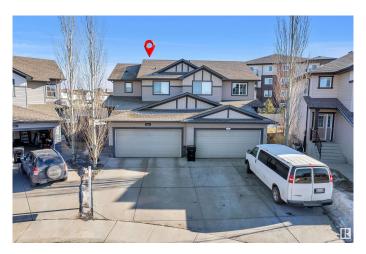

## \$524,900

5 Bedroom, 3.50 Bathroom, 1,647 sqft Single Family on 0.00 Acres

Charlesworth, Edmonton, AB

Welcome to this stunning duplex in the highly sought-after community of Charlesworth! With a total of 1646 sqft, this beautiful property boasts a thoughtful layout, featuring a den and half bath, open-concept kitchen with granite countertops, and spacious living and dining areas on the main floor. The upper level showcases three generous-sized bedrooms, including a master with walk-in closet and 3-piece ensuite. The fully finished basement adds an additional bedroom, full bathroom, and spacious living room. Exterior highlights include a fully landscaped and fenced yard. Prime location, just a short walk to public transit, shopping centre, schools, and parks, makes this property a must-see!

#### **Essential Information**

MLS® # E4438584 Price \$524,900

Bedrooms 5

Bathrooms 3.50

Full Baths 3

Half Baths 1

Square Footage 1,647 Acres 0.00

Year Built 2012

#### **Exterior**

Exterior Wood, Vinyl
Exterior Features See Remarks

Roof Asphalt Shingles

Construction Wood, Vinyl

Foundation Concrete Perimeter