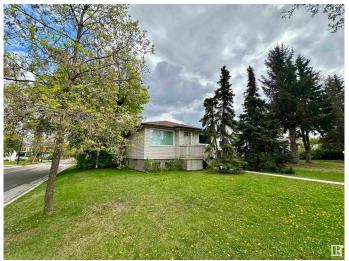

### \$375,000

1 Bedroom, 1.00 Bathroom, 862 sqft Single Family on 0.00 Acres

Grovenor, Edmonton, AB

Prime Opportunity in Sought after Grovenor! This 43' x 130' CORNER LOT sits on a stunning tree-lined street in one of Edmonton's most desirable neighborhoods. Surrounded by upscale homes and infill development, this is your chance to build a luxurious single-family home or explore multi-unit potential. With easy access to downtown, the River Valley, trails, shopping, and top-rated schools, the location is unmatched. Whether you're a builder, investor, or dream-home designer, this lot offers exceptional value in a high-demand area. Don't miss this rare chance to secure a premium lot in a high-end community with limitless potential!

Type Single Family

Sub-Type Detached Single Family

Style Bungalow

Status Active