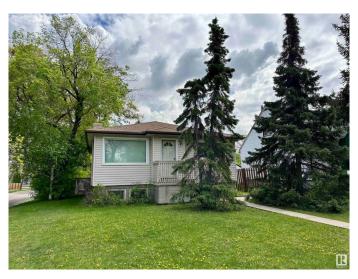

### \$375,000

1 Bedroom, 1.00 Bathroom, 862 sqft Single Family on 0.00 Acres

Grovenor, Edmonton, AB

Prime Opportunity in Sought after Grovenor! This 43' x 130' CORNER LOT sits on a stunning tree-lined street in one of Edmonton's most desirable neighborhoods. Surrounded by upscale homes and infill development, this is your chance to build a luxurious single-family home or explore multi-unit potential. With easy access to downtown, the River Valley, trails, shopping, and top-rated schools, the location is unmatched. Whether you're a builder, investor, or dream-home designer, this lot offers exceptional value in a high-demand area. Don't miss this rare chance to secure a premium lot in a high-end community with limitless potential!

Type Single Family

Sub-Type Detached Single Family

Style Bungalow

Status Active