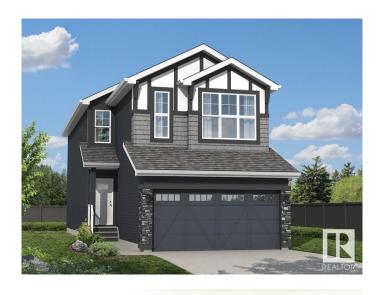

#### \$599.900

3 Bedroom, 2.50 Bathroom, 2,121 sqft Single Family on 0.00 Acres

Alces, Edmonton, AB

Daytona offers the Aviator at it best. Offering 2,108 sq. ft. with front attached garage this home featuring 3 bedrooms, 2.5 baths and a bonus room. The main floor has a 9 ft. ceiling and dropped great room. The foyer, with a privately located Half Bathroom, leads into a combined, open-concept great room and nook area for dining and entertaining purposes. The modern kitchen has a built-in microwave and a large walk-in pantry for extra space. The Upper floor includes 2 bedrooms, each with walk-in closets, a spacious bonus room, a full laundry room, the Master Bedroom, and a main bathroom with double sinks and a linen closet. For added convenience, the laundry room includes a hanging rail and an extra linen closet. The Primary bedroom has a sizable walk-in closet and an accompanying ensuite featuring double sinks, and a soaker tub. A must see home.

#### **Essential Information**

MLS® # E4438201 Price \$599,900

Bedrooms 3

Bathrooms 2.50

Full Baths 2
Half Baths 1

Square Footage 2,121
Acres 0.00
Year Built 2025

Type Single Family

Sub-Type Residential Attached

Style 2 Storey
Status Active

#### **Exterior**

Exterior Wood, Stone, Vinyl

Exterior Features See Remarks

Roof Asphalt Shingles
Construction Wood, Stone, Vinyl
Foundation Concrete Perimeter