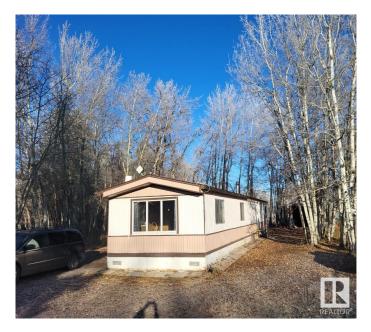

# \$129,000 - 20 3166 Hwy 622, Rural Leduc County

MLS® #E4438176

#### \$129,000

2 Bedroom, 1.00 Bathroom, 914 sqft Rural on 0.51 Acres

St. Francis, Rural Leduc County, AB

Affordable and full of potential, this mobile home is situated on a spacious 0.51-acre lot, providing ample room for outdoor activities or future improvements. Move-in ready with opportunities to customize to your taste, the home features 2 bedrooms and 1 bathroom with direct access to the main bedroom. A handy insulated storage shed adds extra space for tools or equipment, as well as an out-building at the rear of the property. Low maintenance yard backed by aspen poplars. Conveniently located on pavement near Warburg and just 30 minutes from Leduc, Drayton Valley, and Stony Plain, this property is perfect as a quiet retreat, investment, or starter home.