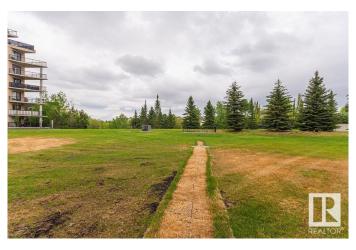

#### \$165,000

1 Bedroom, 1.00 Bathroom, 721 sqft Condo / Townhouse on 0.00 Acres

Rutherford (Edmonton), Edmonton, AB

Welcome to Rutherford Village! With over 700 sq ft. This spacious southeast-facing 1-bedroom, 1-bathroom condo features underground parking and a storage unit. The eat-in kitchen has white appliances, laminate countertops, and ample cabinet space. The unit boasts carpet and linoleum flooring, in-suite laundry, a dedicated dining area, and a private patio with a BBQ gas hookup that backs onto green space and a lake. The location is ideal, close to schools, walking paths, parks, and shops. Additionally, it is only a 15-minute drive to Edmonton Airport. Condo fees include electricity/Heat/water.

### **Exterior**

Exterior Wood, Brick, Stucco

Exterior Features Backs Onto Park/Trees, Landscaped, No Back Lane, No Through Road,

Public Transportation, Schools, Shopping Nearby

Roof Asphalt Shingles

Construction Wood, Brick, Stucco Foundation Concrete Perimeter