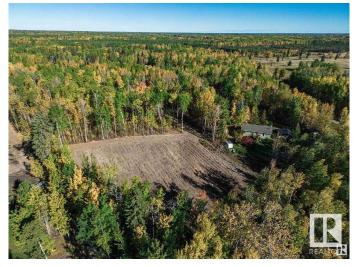

## \$150,000

0 Bedroom, 0.00 Bathroom, Rural on 5.06 Acres

Highland Acres II, Rural Parkland County, AB

Discover the perfect blend of country serenity and convenient access with this beautiful 5-acre parcel, located just 20 minutes from Stony Plain via fully paved roads right to the subdivision. This partially cleared lot features a perimeter trail, a driveway already in place, and a private, central building site ready for your dream home. The east side of the property is securely fenced with page wire, and essential services are ready at the property line, including power and natural gas. Water wells are permitted within the subdivision, offering flexibility for your build. Enjoy easy weekend escapes with Wabamun Lake and Alberta Beach just a short drive away. Whether you're commuting to Stony Plain, Spruce Grove, or even Edmonton, this property offers the peaceful lifestyle you've been searching for without sacrificing convenience. A truly ideal spot to create your own quiet sanctuary.

## **Exterior**

Exterior Features Flat Site, Golf Nearby, Private Setting, Treed Lot