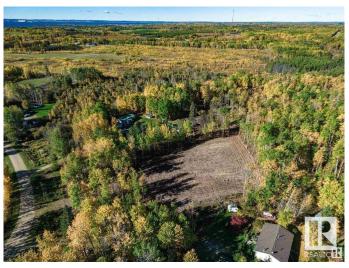

## \$150,000

0 Bedroom, 0.00 Bathroom, Rural on 5.06 Acres

Highland Acres II, Rural Parkland County, AB

Discover the perfect blend of country serenity and convenient access with this beautiful 5-acre parcel, located just 20 minutes from Stony Plain via fully paved roads right to the subdivision. This partially cleared lot features a perimeter trail, a driveway already in place, and a private, central building site ready for your dream home. The east side of the property is securely fenced with page wire, and essential services are ready at the property line, including power and natural gas. Water wells are permitted within the subdivision, offering flexibility for your build. Enjoy easy weekend escapes with Wabamun Lake and Alberta Beach just a short drive away. Whether you're commuting to Stony Plain, Spruce Grove, or even Edmonton, this property offers the peaceful lifestyle you've been searching for without sacrificing convenience. A truly ideal spot to create your own quiet sanctuary.

## **Exterior**

Exterior Features Flat Site, Golf Nearby, Private Setting, Treed Lot