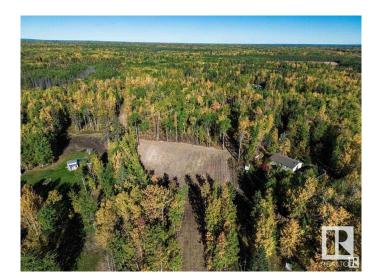

## \$150,000

0 Bedroom, 0.00 Bathroom, Rural on 5.06 Acres

Highland Acres II, Rural Parkland County, AB

Discover the perfect blend of country serenity and convenient access with this beautiful 5-acre parcel, located just 20 minutes from Stony Plain via fully paved roads right to the subdivision. This partially cleared lot features a perimeter trail, a driveway already in place, and a private, central building site ready for your dream home. The east side of the property is securely fenced with page wire, and essential services are ready at the property line, including power and natural gas. Water wells are permitted within the subdivision, offering flexibility for your build. Enjoy easy weekend escapes with Wabamun Lake and Alberta Beach just a short drive away. Whether you're commuting to Stony Plain, Spruce Grove, or even Edmonton, this property offers the peaceful lifestyle you've been searching for without sacrificing convenience. A truly ideal spot to create your own quiet sanctuary.

## **Exterior**

Exterior Features Flat Site, Golf Nearby, Private Setting, Treed Lot