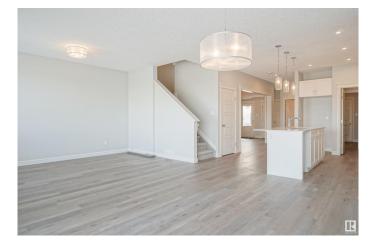

#### \$619,998

3 Bedroom, 2.50 Bathroom, 2,153 sqft Single Family on 0.00 Acres

Crystallina Nera East, Edmonton, AB

PARK BACKING !!! Welcome to the "Columbia― built by the award winning Pacesetter homes and is located on a quiet street in the heart of north Edmonton This unique property in Crystalina Nera offers nearly 2200sq ft of living space. The main floor features a large front entrance which has a large open flex room next to it which can be used as a den / office if needed, as well as an open kitchen with quartz counters, and a large walkthrough pantry that is leads through to the mudroom and garage. Large windows allow natural light to pour in throughout the house. Upstairs you'II find 3 large bedrooms and a good sized bonus room. This is the perfect place to call home. This home also has a side separate entrance perfect for a future basement suite. \*\*\* Home is under construction and will be complete by the end of September so the photos being used are from a similar home recently built colors may vary \*\*\*

### Interior

| Interior Features | ensuite bathroom                           |
|-------------------|--------------------------------------------|
| Appliances        | Garage Control, Garage Opener, See Remarks |
| Heating           | Forced Air-1, Natural Gas                  |
| Stories           | 2                                          |
| Has Basement      | Yes                                        |
| Basement          | Full, Unfinished                           |