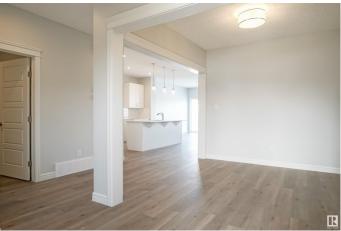

#### \$619,998

3 Bedroom, 2.50 Bathroom, 2,153 sqft Single Family on 0.00 Acres

Crystallina Nera East, Edmonton, AB

PARK BACKING !!! Welcome to the "Columbia― built by the award winning Pacesetter homes and is located on a quiet street in the heart of north Edmonton This unique property in Crystalina Nera offers nearly 2200sq ft of living space. The main floor features a large front entrance which has a large open flex room next to it which can be used as a den / office if needed, as well as an open kitchen with quartz counters, and a large walkthrough pantry that is leads through to the mudroom and garage. Large windows allow natural light to pour in throughout the house. Upstairs you'II find 3 large bedrooms and a good sized bonus room. This is the perfect place to call home. This home also has a side separate entrance perfect for a future basement suite. \*\*\* Home is under construction and will be complete by the end of September so the photos being used are from a similar home recently built colors may vary \*\*\*

### Interior

| Interior Features | ensuite bathroom                           |
|-------------------|--------------------------------------------|
| Appliances        | Garage Control, Garage Opener, See Remarks |
| Heating           | Forced Air-1, Natural Gas                  |
| Stories           | 2                                          |
| Has Basement      | Yes                                        |
| Basement          | Full, Unfinished                           |