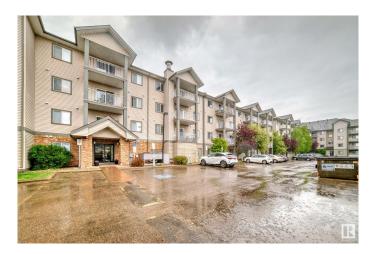

### \$199,808

2 Bedroom, 2.00 Bathroom, 829 sqft Condo / Townhouse on 0.00 Acres

Wild Rose, Edmonton, AB

Bright & stylish 2-bed SOUTH-FACING TOP FLOOR home flooded w/ natural light!
Features black & SS appliances, high quality vinyl plank floors w/ underlay, VAULTED CEILINGS, NEW baseboards & casings.
Spacious kitchen boasts island & pantry.
Primary bdrm offers walk-thru closet + 3pc ensuite w/ updated tile flr. Added perks: in-suite laundry/storage, fibre optic wiring, COVERED PARKING. Well-maintained bldg incl. social rm, guest suite, & indoor garbage/recycling rm. Steps to shopping, parks, paths, transit & more!

#### **Essential Information**

MLS® # E4437671 Price \$199,808

Bedrooms 2

Bathrooms 2.00

Full Baths 2

Square Footage 829

Acres 0.00

Year Built 2005

# **Community Information**

Address 401 3425 19 Street

Area Edmonton
Subdivision Wild Rose
City Edmonton
County ALBERTA

Province AB

Postal Code T6T 2B5