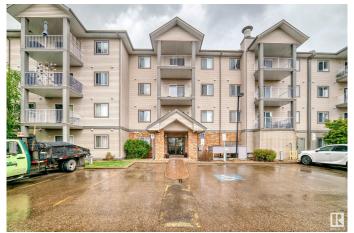

### \$199,808

2 Bedroom, 2.00 Bathroom, 829 sqft Condo / Townhouse on 0.00 Acres

Wild Rose, Edmonton, AB

Bright & stylish 2-bed SOUTH-FACING TOP FLOOR home flooded w/ natural light!
Features black & SS appliances, high quality vinyl plank floors w/ underlay, VAULTED CEILINGS, NEW baseboards & casings.
Spacious kitchen boasts island & pantry.
Primary bdrm offers walk-thru closet + 3pc ensuite w/ updated tile flr. Added perks: in-suite laundry/storage, fibre optic wiring, COVERED PARKING. Well-maintained bldg incl. social rm, guest suite, & indoor garbage/recycling rm. Steps to shopping, parks, paths, transit & more!

#### **Essential Information**

MLS® # E4437671 Price \$199,808

Bedrooms 2

Bathrooms 2.00

Full Baths 2

Square Footage 829

Acres 0.00

Year Built 2005

# **Community Information**

Address 401 3425 19 Street

Area Edmonton
Subdivision Wild Rose
City Edmonton
County ALBERTA

Province AB

Postal Code T6T 2B5