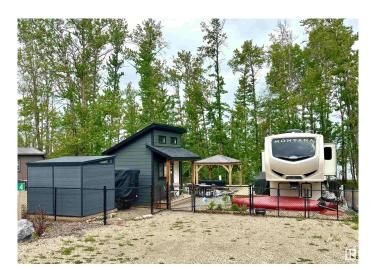

### \$259,900

0 Bedroom, 0.00 Bathroom, Rural on 0.08 Acres

Sunset Shores, Rural Parkland County, AB

Who wouldn't want WATERFRONT PROPERTY to sit back, watch the sunsets & just slow down. With less Canadians traveling across the border & opting to vacation in Canada, now is your opportunity to own a slice of paradise without the travel, to use seasonally or full time! Only 45 west of Edmonton, offering pickleball/tennis courts, heated outdoor swimming pool, rec center, gym & media rm, public dock & private boat slips! This gorgeous 3434sq.ft lot has been professionally landscaped w/ extensive limestone boulders, retaining walls, stone steps, paving stones, 2 decks & a stunning pergola to sit & enjoy those sunny days in comfort. Enjoy the junipers, various perennials & flowering crab apple trees! There is also a custom bunkhouse w/ loft that can sleep up to 4 of your family/guests complete with an electric fireplace. This titled lot is separately metered with 50 AMP service, CITY WATER & hook up for sewer/septic. The high end 2019 Montana 5th wheel can be purchase as a package deal for an additional 56K.