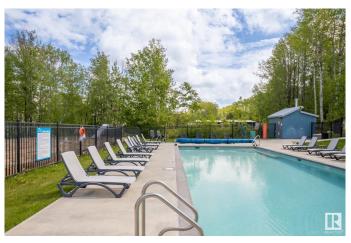

### \$259,900

0 Bedroom, 0.00 Bathroom, Rural on 0.08 Acres

Sunset Shores, Rural Parkland County, AB

Who wouldn't want WATERFRONT PROPERTY to sit back, watch the sunsets & just slow down. With less Canadians traveling across the border & opting to vacation in Canada, now is your opportunity to own a slice of paradise without the travel, to use seasonally or full time! Only 45 west of Edmonton, offering pickleball/tennis courts, heated outdoor swimming pool, rec center, gym & media rm, public dock & private boat slips! This gorgeous 3434sq.ft lot has been professionally landscaped w/ extensive limestone boulders, retaining walls, stone steps, paving stones, 2 decks & a stunning pergola to sit & enjoy those sunny days in comfort. Enjoy the junipers, various perennials & flowering crab apple trees! There is also a custom bunkhouse w/ loft that can sleep up to 4 of your family/guests complete with an electric fireplace. This titled lot is separately metered with 50 AMP service, CITY WATER & hook up for sewer/septic. The high end 2019 Montana 5th wheel can be purchase as a package deal for an additional 56K.

## Exterior

Exterior Features Gated Community, Golf Nearby, Lake Access Property, No Through Road, Public Swimming Pool, Recreation Use, Treed Lot