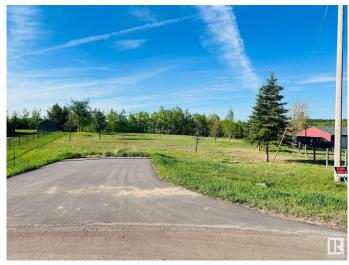

## \$220,000

0 Bedroom, 0.00 Bathroom, Rural on 2.52 Acres

Hillsborough, Rural Sturgeon County, AB

2.52 Acres pie shaped walkout lot in the Hillsborough subdivision! Build your dream home on this lot or hire the seller to construct it for you! only 30 mins from Edmonton.

#### **Exterior**

Exterior Features Cul-De-Sac, Golf Nearby