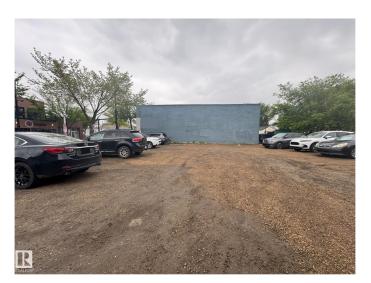

## \$345,000

0 Bedroom, 0.00 Bathroom, Land Commercial on 0.00 Acres

Alberta Avenue, Edmonton, AB

Builders & investors alert! Excellent opportunity to own this commercial serviced land for \$359,900.00. Lot size approx 6580 sf (109.0 x 59.9). Zoning: 2.8MU. Great high traffic location surrounding by lots of commercial retails, residentials. Easy access to Downtown, Northside, Schools, Shopping and all amenities.