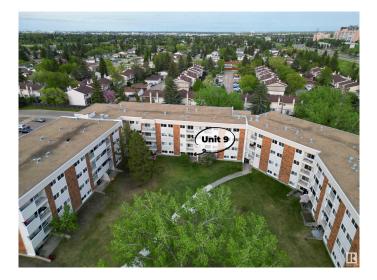

## \$84,900 - 9 11245 31 Avenue, Edmonton

MLS® #E4437265

## \$84,900

2 Bedroom, 1.00 Bathroom, 766 sqft Condo / Townhouse on 0.00 Acres

Sweet Grass, Edmonton, AB

\*\*BEST PRICE IN THE WHOLE COMPLEX\*\* ALL 3 UTILITIES INCLUDED! Perfect for first-time buyers or savvy investors! This CARPET FREE 2-bedroom, 1 full bath main floor unit offers a rare opportunity to add your personal touch and build sweat equity. Enjoy the convenience of ground-level access with no stairs—move in or out easily through your patio door, which opens directly to green space, a rare perk in condo living. Nestled in the mature, family-friendly community of Sweet Grass, youâ€<sup>TM</sup>re just steps from schools, parks, and transit, and only a short walk to Century Park LRT and surrounding amenities. Opportunity knocks—donâ€<sup>TM</sup>t miss out!