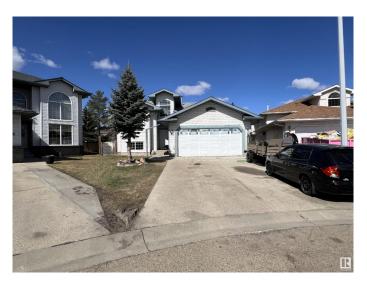

# \$499.900

6 Bedroom, 3.00 Bathroom, 1,404 sqft Single Family on 0.00 Acres

Jackson Heights, Edmonton, AB

Beautiful Bilevel! 2 kitchens, 6 beds, 3 full baths, 2600 ft2 (+/-) of total living space in Jackson Heights! Perfect for a big family; Close to schools, shopping, transit and golf. 3 beds up, 3 beds down, vaulted ceilings, French door to kitchen, with door to deck. Second kitchen in fully finished basement with separate entrance, double attached garage and 2 separate backyards! Minutes to Whitemud and the Henday. Vacant possession after July 15 Some pics have been digitally decluttered Living room floor is hardwood matching main bedrooms. Seller may paint and prep for new owner if they wish.

#### **Exterior**

Exterior Wood, Vinyl

Exterior Features Cross Fenced, Cul-De-Sac, Fenced, Flat Site, Fruit Trees/Shrubs, Golf

Nearby, No Back Lane, Public Transportation, Schools, Shopping

Nearby

Roof Asphalt Shingles