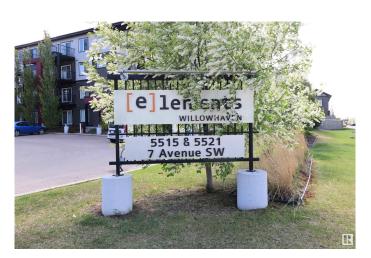

# \$159,900 - 232 5515 7 Avenue, Edmonton

MLS® #E4437113

#### \$159,900

1 Bedroom, 1.00 Bathroom, 555 sqft Condo / Townhouse on 0.00 Acres

Charlesworth, Edmonton, AB

Great value with this stylish 1-bedroom condo in Charlesworth. This modern unit features dark flooring, stainless steel appliances, and an open-concept layout. The spacious primary bedroom offers a walk-through closet and a dual access ensuite for added privacy and convenience. You'll also find a built-in tech nookâ€"perfect for working from home or organizing your daily essentials. Enjoy in-suite laundry, a private balcony for relaxing and a titled outdoor parking stall. The building includes elevator access, and low condo fees cover heat and water. A fantastic opportunity to own in a well-connected, sought-after community that is close to shopping, schools, and transit.

# **Community Information**

Address 232 5515 7 Avenue

Area Edmonton

Subdivision Charlesworth

City Edmonton
County ALBERTA

Province AB

Postal Code T6X 2A8