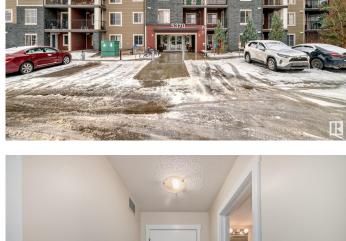

# \$232,900 - 207 5370 Chappelle Road, Edmonton

MLS® #E4436921

### \$232,900

2 Bedroom, 2.00 Bathroom, 922 sqft Condo / Townhouse on 0.00 Acres

Chappelle Area, Edmonton, AB

This well maintained beaufiful 2 bed and 1 den condominium located in Edmonton's South West Chappelle area has lots of features. This unit has 2 beds, a den and 2 baths and huge balcony. Included in the property is 1 underground heated title parking. Boasting beautiful granite countertop, kitchen with ample cabinatory and stainless steel appliances, the washer and dryer are located in convenient separate area. NEW FLOORING, NEW CARPET AND NEW PAINT. The building feautures 4 floors, 2 high speed elevators and visitor parking. The property is located close to all amenities; close to Anthony Henday and Airport.

# **Community Information**

Address 207 5370 Chappelle Road

Area Edmonton

Subdivision Chappelle Area

City Edmonton
County ALBERTA

Province AB

Postal Code T6W 3L5

## **Exterior**

Exterior Other, Vinyl

Exterior Features Playground Nearby, Public Transportation, Schools

Roof Asphalt Shingles

Construction Other, Vinyl

Foundation Concrete Perimeter