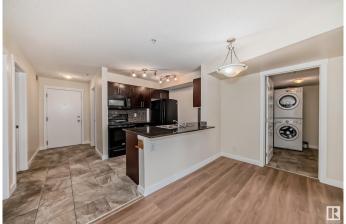

### \$232,900

2 Bedroom, 2.00 Bathroom, 922 sqft Condo / Townhouse on 0.00 Acres

Chappelle Area, Edmonton, AB

This well maintained beaufiful 2 bed and 1 den condominium located in Edmonton's South West Chappelle area has lots of features. This unit has 2 beds, a den and 2 baths and huge balcony. Included in the property is 1 underground heated title parking. Boasting beautiful granite countertop, kitchen with ample cabinatory and stainless steel appliances, the washer and dryer are located in convenient separate area. NEW FLOORING, NEW CARPET AND NEW PAINT. The building feautures 4 floors, 2 high speed elevators and visitor parking. The property is located close to all amenities; close to Anthony Henday and Airport.

# Interior

Interior Features ensuite bathroom

Appliances Dishwasher-Built-In, Dryer, Microwave Hood Fan, Refrigerator,

Stove-Electric, Washer

Heating Baseboard, Natural Gas