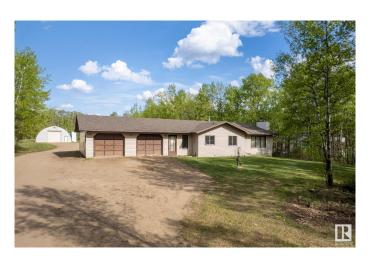

#### \$650,000

4 Bedroom, 3.00 Bathroom, 1,706 sqft Rural on 2.97 Acres

Wildwood Village, Rural Strathcona County, AB

Peaceful acreage living in Wildwood Village! This well maintained 1700 sq ft bungalow sits on a beautifully treed property offering privacy and space to roam. Inside, you'II find a bright and functional kitchen, open dining area, and a spacious living room with a cozy stone fireplace. The king-sized primary suite features a 3-pc ensuite and patio doors leading to a private balcony. Two additional bedrooms, a 4-pc bath, and a laundry-equipped mudroom complete the main level. The finished basement adds a massive rec room with fireplace, full bath, fourth bedroom, and storage room. Enjoy the attached double garage plus a 32x48 Quonset with concrete floorsâ€"perfect for your recreation vehicles or next project. A true gem with pride of ownership throughout!