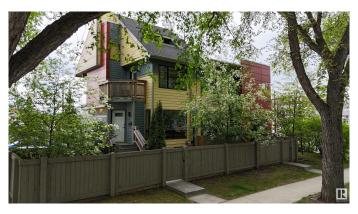

## \$899,000

6 Bedroom, 5.00 Bathroom, 2,758 sqft Single Family on 0.00 Acres

Westmount, Edmonton, AB

Discover this exceptional 2012-built triplex, perfectly situated just one block from the vibrant 124th Street in downtown Edmonton. Nestled in a highly walkable neighborhood, this property offers unparalleled access to public transit, trendy restaurants, and boutique shops. With its sleek Hardie board siding, stucco exterior, and striking architectural design, the triplex blends seamlessly with the charm of the tree-lined streets in this sought-after area. Each suite comes with 2 bedrooms. Fully occupied with a history of zero vacancies, this property is a proven income-generator, thanks to its prime location and well-designed layout. Each unit features a spacious full basement, in-suite laundry, and access to a private parking pad, ensuring tenant comfort and long-term appeal. Don't miss this rare opportunity to own a turnkey investment property

# **Community Information**

Address 12430 105 Avenue

Area Edmonton
Subdivision Westmount
City Edmonton
County ALBERTA

Province AB

Postal Code T5N 0Y6

### **Exterior**

Exterior Wood, Vinyl, Hardie Board Siding

Exterior Features Corner Lot, Fenced, Playground Nearby, Shopping Nearby, Treed Lot

Roof Asphalt Shingles

Construction Wood, Vinyl, Hardie Board Siding