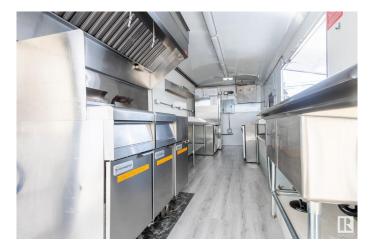

# \$999,900

0 Bedroom, 0.00 Bathroom, Business on 0.00 Acres

Argyll, Edmonton, AB

Turnkey Food Truck Business Opportunity! Own a successful and well-established mobile food business, ready for immediate operation and growth. This sale includes 2 fully-equipped food trucks, 2 concession trailers, and 1 transport truck, all outfitted with quality commercial kitchen equipment. Strong local following and proven track record at festivals, events, and seasonal locations. The seller is offering full training and setup support to ensure a smooth transition for the new owner. This is a rare opportunity to step into a profitable, flexible business with excellent growth potential. All equipment, branding, and assets includedâ€"just start serving! lease can be negotiated.