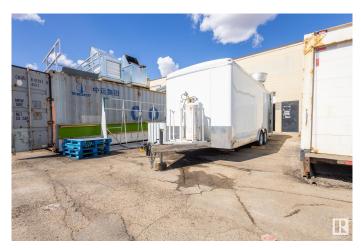

# \$999,900

0 Bedroom, 0.00 Bathroom, Business on 0.00 Acres

Argyll, Edmonton, AB

Turnkey Food Truck Business Opportunity! Own a successful and well-established mobile food business, ready for immediate operation and growth. This sale includes 2 fully-equipped food trucks, 2 concession trailers, and 1 transport truck, all outfitted with quality commercial kitchen equipment. Strong local following and proven track record at festivals, events, and seasonal locations. The seller is offering full training and setup support to ensure a smooth transition for the new owner. This is a rare opportunity to step into a profitable, flexible business with excellent growth potential. All equipment, branding, and assets includedâ€"just start serving! lease can be negotiated.