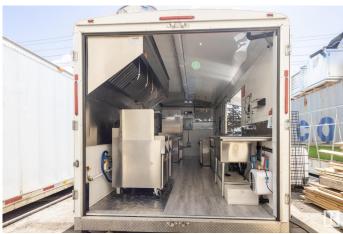

# \$999,900

0 Bedroom, 0.00 Bathroom, Business on 0.00 Acres

Argyll, Edmonton, AB

Turnkey Food Truck Business Opportunity! Own a successful and well-established mobile food business, ready for immediate operation and growth. This sale includes 2 fully-equipped food trucks, 2 concession trailers, and 1 transport truck, all outfitted with quality commercial kitchen equipment. Strong local following and proven track record at festivals, events, and seasonal locations. The seller is offering full training and setup support to ensure a smooth transition for the new owner. This is a rare opportunity to step into a profitable, flexible business with excellent growth potential. All equipment, branding, and assets includedâ€"just start serving! lease can be negotiated.