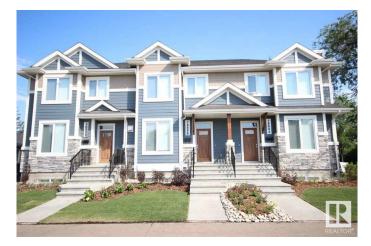

#### \$2,195,000

0 Bedroom, 0.00 Bathroom, Multi-Family Commercial on 0.00 Acres

Allendale, Edmonton, AB

FANTASTIC CMHC MLI SELECT **OPPORTUNITY. NEWER BUILT TRIPLEX BY** THE UNIVERSITY. 5 UNITS IN TOTAL. This Triplex has (3) 2-storey units WITH 1400 SQ.FT ABOVE GRADE. FULLY-FINISHED BASEMENTS with an add'I 700 SQ. FT. Private separate access to all basements. Two basements HAVE LEGAL SUITES, and other one is roughed for a suite. TOTAL OF 12 BEDROOMS THROUGHOUT ALL 3 UNITS. Exceptional attention to detail and construction quality. Tons of UPGRADES: Quartz countertops throughout, Maple cabinets, Solid Walnut kitchen island tops, upgraded appliances, upgraded plumbing fixtures, 6 On-demand high efficient hot water tanks, flat painted 9' ceilings, 3 linear gas fireplaces, 3 A/C Units, 2 new furnaces, irrigation, SUPERIOR SOUNDPROOFING. Extensive money spent on exterior details including Hardie Board plank siding, cultured stone accents, window detailing, solid wood brackets, and metal details. There is a triple garage with triple pad, FULLY LANDSCAPED. \$141,060 Gross Income. 5.27% Cap rate.