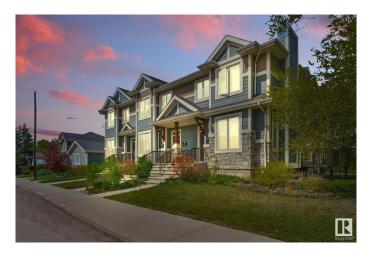

#### \$2,195,000

0 Bedroom, 0.00 Bathroom, Multi-Family Commercial on 0.00 Acres

Allendale, Edmonton, AB

FANTASTIC CMHC MLI SELECT **OPPORTUNITY. NEWER BUILT TRIPLEX BY** THE UNIVERSITY. 5 UNITS IN TOTAL. This Triplex has (3) 2-storey units WITH 1400 SQ.FT ABOVE GRADE. FULLY-FINISHED BASEMENTS with an add'I 700 SQ. FT. Private separate access to all basements. Two basements HAVE LEGAL SUITES, and other one is roughed for a suite. TOTAL OF 12 BEDROOMS THROUGHOUT ALL 3 UNITS. Exceptional attention to detail and construction quality. Tons of UPGRADES: Quartz countertops throughout, Maple cabinets, Solid Walnut kitchen island tops, upgraded appliances, upgraded plumbing fixtures, 6 On-demand high efficient hot water tanks, flat painted 9' ceilings, 3 linear gas fireplaces, 3 A/C Units, 2 new furnaces, irrigation, SUPERIOR SOUNDPROOFING. Extensive money spent on exterior details including Hardie Board plank siding, cultured stone accents, window detailing, solid wood brackets, and metal details. There is a triple garage with triple pad, FULLY LANDSCAPED. \$141,060 Gross Income. 5.27% Cap rate.