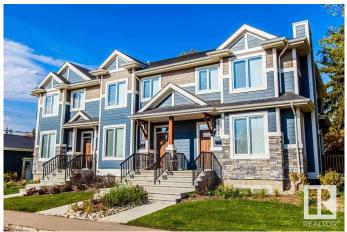

#### \$2,195,000

0 Bedroom, 0.00 Bathroom, Multi-Family Commercial on 0.00 Acres

Allendale, Edmonton, AB

FANTASTIC CMHC MLI SELECT **OPPORTUNITY. NEWER BUILT TRIPLEX BY** THE UNIVERSITY. 5 UNITS IN TOTAL. This Triplex has (3) 2-storey units WITH 1400 SQ.FT ABOVE GRADE. FULLY-FINISHED BASEMENTS with an add'I 700 SQ. FT. Private separate access to all basements. Two basements HAVE LEGAL SUITES, and other one is roughed for a suite. TOTAL OF 12 BEDROOMS THROUGHOUT ALL 3 UNITS. Exceptional attention to detail and construction quality. Tons of UPGRADES: Quartz countertops throughout, Maple cabinets, Solid Walnut kitchen island tops, upgraded appliances, upgraded plumbing fixtures, 6 On-demand high efficient hot water tanks, flat painted 9' ceilings, 3 linear gas fireplaces, 3 A/C Units, 2 new furnaces, irrigation, SUPERIOR SOUNDPROOFING. Extensive money spent on exterior details including Hardie Board plank siding, cultured stone accents, window detailing, solid wood brackets, and metal details. There is a triple garage with triple pad, FULLY LANDSCAPED. \$141,060 Gross Income. 5.27% Cap rate.