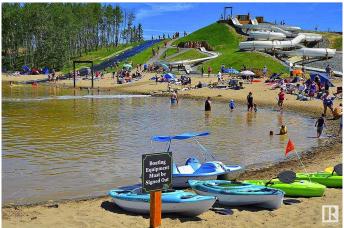

### \$168,800

0 Bedroom, 0.00 Bathroom, Rural on 0.11 Acres

Trestle Creek Golf Resort, Rural Parkland County, AB

You've just found a piece of PARADISE! Trestle Creek Golf and FAMILY FUN RESORT! IMAGINE THIS: GOLF, WATERSKI, WAKE BOARD, SLIP & SLIDE, SOAR DOWN THE WATERSLIDES. PICKLEBALL. TENNIS! WINTER HOCKEY GAMES, CROSS COUNTRY SKIING, TOBOGGAN HILL AND THE LIST GOES ON FOR ACTIVITIES.. ITS THE MOST FUN A FAMILY CAN HAVE! BEAUTIFUL VIEW LOT, CLOSE TO THE WATERPARK, COMMON LAUNDRY HOUSE AND SHOWERS, YUMMY CLUB HOUSE RESTAURANT, GATED COMMUNITY. MINUTES FROM THE PEMBINA RIVER AND SHOPPING. ACT NOW TO GET THE MOST USE OF YOUR SUMMER FUN TODAY! AVAILABLE FOR IMMEDIATE POSSESION, WHY WAIT ANOTHER DAY TO OWN THIS PROPERTY! \* THIS IS A BARELAND CONDOMINIUM PROJECT\*

### **Exterior**

Exterior Features Backs Onto Lake, Backs Onto Park/Trees, Beach Access, Gated

Community, Golf Nearby, Hillside, Lake View, Landscaped, Picnic Area,

Playground Nearby, Recreation Use, Stream/Pond, Street Lighting