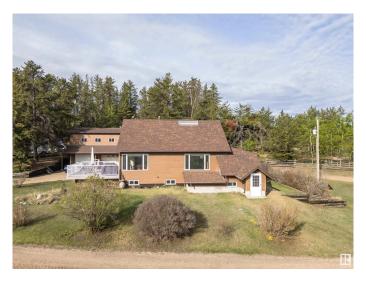

### \$649,000

4 Bedroom, 3.00 Bathroom, 1,473 sqft Rural on 2.89 Acres

Woodridge\_MSTU, Rural Sturgeon County, AB

Welcome to this well-maintained 4-bedroom. 3-bathroom home situated on 2.89 acres in the peaceful subdivision of Woodridge. Built in 1982, this 1,473 sqft home features 3 bedrooms upstairs and 1 in the partially finished basement. The main floor includes a convenient bathroom, with additional bathrooms upstairs and in the basement. The property boasts a wraparound driveway, offering easy access and plenty of parking. The oversized 24x38ft heated triple garage includes a second-level space that can be used for anything from a workshop to woodworking or a man cave. Located just 10 minutes north of Gibbons and 30 minutes from Edmonton, this property provides the perfect balance of rural tranquility and city convenience.

#### **Amenities**

Features Air Conditioner, Deck, Detectors Smoke, Fire Pit, Front Porch, Hot Water

Natural Gas, Parking-Extra, R.V. Storage, Skylight, Vinyl Windows,

Walkout Basement, Workshop, Natural Gas BBQ Hookup

## **Exterior**

Exterior Wood

Exterior Features Backs Onto Park/Trees, Fenced, Landscaped, Paved Lane

Construction Wood Foundation Wood