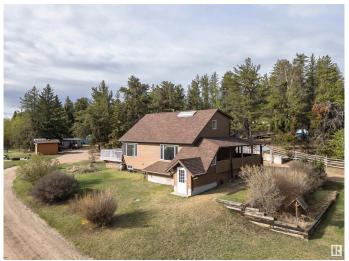

### \$649,000

4 Bedroom, 3.00 Bathroom, 1,473 sqft Rural on 2.89 Acres

Woodridge\_MSTU, Rural Sturgeon County, AB

Welcome to this well-maintained 4-bedroom. 3-bathroom home situated on 2.89 acres in the peaceful subdivision of Woodridge. Built in 1982, this 1,473 sqft home features 3 bedrooms upstairs and 1 in the partially finished basement. The main floor includes a convenient bathroom, with additional bathrooms upstairs and in the basement. The property boasts a wraparound driveway, offering easy access and plenty of parking. The oversized 24x38ft heated triple garage includes a second-level space that can be used for anything from a workshop to woodworking or a man cave. Located just 10 minutes north of Gibbons and 30 minutes from Edmonton, this property provides the perfect balance of rural tranquility and city convenience.

#### **Amenities**

Features Air Conditioner, Deck, Detectors Smoke, Fire Pit, Front Porch, Hot Water

Natural Gas, Parking-Extra, R.V. Storage, Skylight, Vinyl Windows,

Walkout Basement, Workshop, Natural Gas BBQ Hookup

## **Exterior**

Exterior Wood

Exterior Features Backs Onto Park/Trees, Fenced, Landscaped, Paved Lane

Construction Wood Foundation Wood