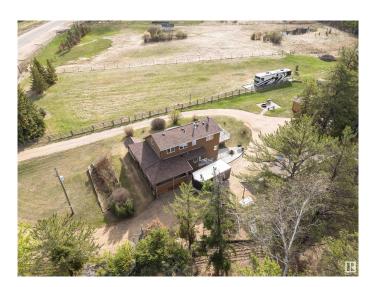

### \$649,000

4 Bedroom, 3.00 Bathroom, 1,473 sqft Rural on 2.89 Acres

Woodridge\_MSTU, Rural Sturgeon County, AB

Welcome to this well-maintained 4-bedroom. 3-bathroom home situated on 2.89 acres in the peaceful subdivision of Woodridge. Built in 1982, this 1,473 sqft home features 3 bedrooms upstairs and 1 in the partially finished basement. The main floor includes a convenient bathroom, with additional bathrooms upstairs and in the basement. The property boasts a wraparound driveway, offering easy access and plenty of parking. The oversized 24x38ft heated triple garage includes a second-level space that can be used for anything from a workshop to woodworking or a man cave. Located just 10 minutes north of Gibbons and 30 minutes from Edmonton, this property provides the perfect balance of rural tranquility and city convenience.

#### **Amenities**

Features Air Conditioner, Deck, Detectors Smoke, Fire Pit, Front Porch, Hot Water

Natural Gas, Parking-Extra, R.V. Storage, Skylight, Vinyl Windows,

Walkout Basement, Workshop, Natural Gas BBQ Hookup

## **Exterior**

Exterior Wood

Exterior Features Backs Onto Park/Trees, Fenced, Landscaped, Paved Lane

Construction Wood Foundation Wood