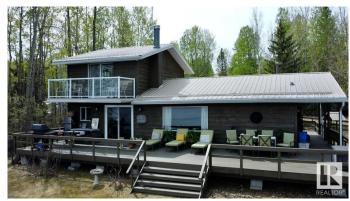

## \$489,900

4 Bedroom, 2.00 Bathroom, 1,432 sqft Rural on 0.35 Acres

Park Isle Resort, Rural Parkland County, AB

Experience the ultimate in lakefront living with this stunning Isle Lake property offering 170 ft of unobstructed waterfront views on a private 0.345-acre lot. Enjoy peaceful seclusion while taking in the scenic beauty from your 3-sided wraparound deck or spacious living room with expansive windows. The kitchen is elegantly finished with rich wood cabinetry and modern appliances. With 4 bedroomsâ€"2 on the main and 2 upstairs including a primary suite with private balconyâ€"there's room for the whole family. Unwind in the in-house sauna and appreciate the low-maintenance yard. Watch pelicans and swans drift by as you embrace the calming serenity of lake life. Escape to the peaceful rhythm of the water, make your lakefront dream a reality.

### **Amenities**

Features Deck, Fire Pit, Lake Privileges, See Remarks