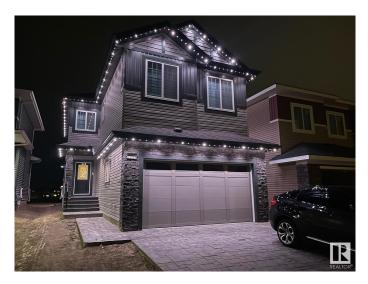

## \$750,000 - 21024 128 Avenue, Edmonton

MLS® #E4436259

## \$750,000

4 Bedroom, 2.50 Bathroom, 2,330 sqft Single Family on 0.00 Acres

Trumpeter Area, Edmonton, AB

Green space lovers and those seeking tranquility, look no further! This exceptional 4-bedroom property features over 2300 sq ft of living space and a massive lot exceeding 368,000 sq meters directly backing onto lush green space. Inside, the desirable open-to-below design and large windows create a bright and modern feel, enhanced by newer appliances. Situated on a quiet street with the convenience of nearby commercial amenities and the allure of Lake St. Anne just a stone's throw away, this home offers the best of both worlds.

Built in 2022