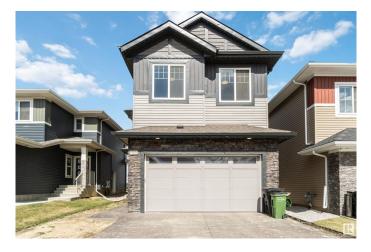

## \$750,000 - 21024 128 Avenue, Edmonton

MLS® #E4436259

## \$750,000

4 Bedroom, 2.50 Bathroom, 2,330 sqft Single Family on 0.00 Acres

Trumpeter Area, Edmonton, AB

Green space lovers and those seeking tranquility, look no further! This exceptional 4-bedroom property features over 2300 sq ft of living space and a massive lot exceeding 368,000 sq meters directly backing onto lush green space. Inside, the desirable open-to-below design and large windows create a bright and modern feel, enhanced by newer appliances. Situated on a quiet street with the convenience of nearby commercial amenities and the allure of Lake St. Anne just a stone's throw away, this home offers the best of both worlds.

Built in 2022