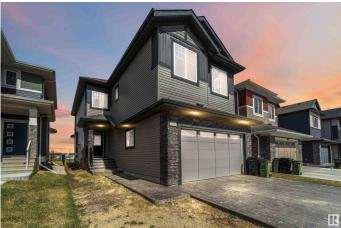

## \$750,000 - 21024 128 Avenue, Edmonton

MLS® #E4436259

## \$750,000

4 Bedroom, 2.50 Bathroom, 2,330 sqft Single Family on 0.00 Acres

Trumpeter Area, Edmonton, AB

Green space lovers and those seeking tranquility, look no further! This exceptional 4-bedroom property features over 2300 sq ft of living space and a massive lot exceeding 368,000 sq meters directly backing onto lush green space. Inside, the desirable open-to-below design and large windows create a bright and modern feel, enhanced by newer appliances. Situated on a quiet street with the convenience of nearby commercial amenities and the allure of Lake St. Anne just a stone's throw away, this home offers the best of both worlds.

Built in 2022