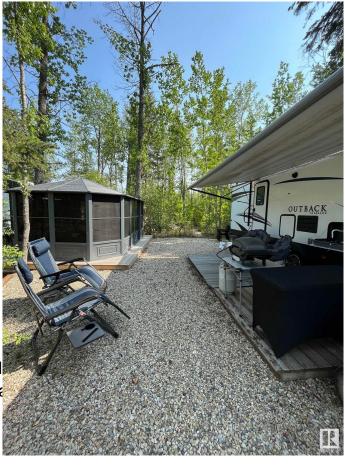

#### \$139,900

0 Bedroom, 0.00 Bathroom, Rural on 0.10 Acres

The Ridge (Parkland), Rural Parkland County, AB

YOUR STAYCATION AWAITS! Welcome to the Ridge, at Pineridge Golf & RV resort near Lake Wabamum. Lot 37 lot is a large 4488 square foot lot, fully landscaped backing onto a natural green space and a beautiful water feature on the 8th hole of the Pineridge golf course. Surrounded by mature trees, this beautiful RV lot includes a large 12' x 18' solarium, custom deck and retaining wall, garden shed, custom firewood shelter and secluded fire pit! The Ridge is a gated community featuring full hookups (septic/water/50 amp power), lots of amenities such as pickleball/tennis court, multiple clubhouses, gym, guesthouse, and a beautiful 12 hole golf course. Located only 45 minutes from Edmonton and minutes from Lake Wabamum, camping and lake life has never been easier. If you are looking for a place to create great memories, look no further, as the Pineridge community is like no other!