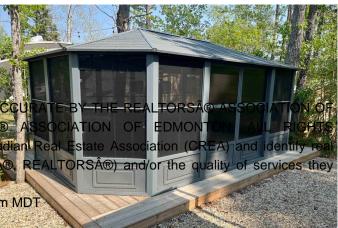

#### \$139,900

0 Bedroom, 0.00 Bathroom, Rural on 0.10 Acres

The Ridge (Parkland), Rural Parkland County, AB

YOUR STAYCATION AWAITS! Welcome to the Ridge, at Pineridge Golf & RV resort near Lake Wabamum. Lot 37 lot is a large 4488 square foot lot, fully landscaped backing onto a natural green space and a beautiful water feature on the 8th hole of the Pineridge golf course. Surrounded by mature trees, this beautiful RV lot includes a large 12' x 18' solarium, custom deck and retaining wall, garden shed, custom firewood shelter and secluded fire pit! The Ridge is a gated community featuring full hookups (septic/water/50 amp power), lots of amenities such as pickleball/tennis court, multiple clubhouses, gym, guesthouse, and a beautiful 12 hole golf course. Located only 45 minutes from Edmonton and minutes from Lake Wabamum, camping and lake life has never been easier. If you are looking for a place to create great memories, look no further, as the Pineridge community is like no other!