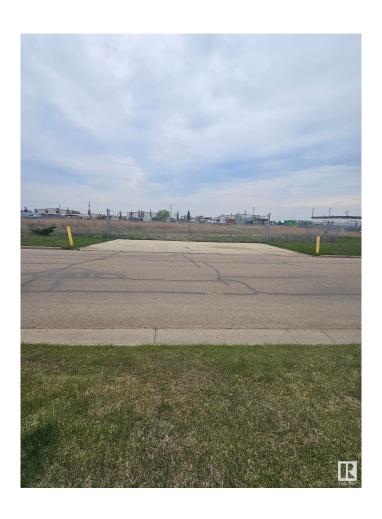

#### \$0

0 Bedroom, 0.00 Bathroom, Land Commercial on 0.00 Acres

Leduc Business Park, Leduc, AB

Graveled and fenced yard on 1.35 acres. Fully fenced, great opportunity for storage of tractor trailers or laydown use. Easy access to Q.E. ii highway and 65th Ave.