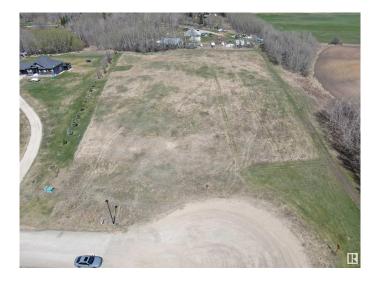

#### \$377,000

0 Bedroom, 0.00 Bathroom, Rural on 2.74 Acres

Graminia Country Estates, Rural Parkland County, AB

Prime 2.74 acres lot is located in a cul-de-sac at the end road of Graminia Country Estates. The back of the lot is treed and East side is adjacent to a neighbor's field.