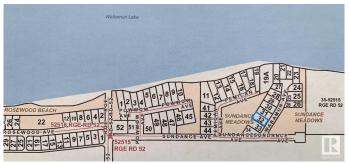

#### \$139,900

0 Bedroom, 0.00 Bathroom, Rural on 0.29 Acres

Sundance Meadows, Rural Parkland County, AB

Welcome to this incredible 0.29-acre vacant lot, nestled in the cozy Subdivision of Sundance Meadows. This large hillside lot, overlooking Lake Wabamun is just steps away from its serene shores. Whether you're looking to build your dream summer cottage, a four-season paradise, or a place to park your RV, you've found the perfect blend of tranquility and convenience. Backing onto a Municipal Reserve to the west (no neighbors!), to the East you'II find another Municipal Reserve, providing unobstructed views of the sunrise from your future porch! Easy lake access, just a 3 min walk, lets you enjoy boating, fishing, kayaking, swimming or simply relaxing. Conveniently located off Hwy 16, itâ€<sup>™</sup>s an easy commute to the capital city and nearby amenities. Only minutes to Seba beach corner store, summer farmer's market, shopping in Wabamun or golf at nearby Pineridge. Ready-to-enjoy lots like this are rare in small subdivisions with lake access. Don't miss the opportunity to love lake life living today!

## **Community Information**

| Address     | 32 52515 Rge Road 52  |
|-------------|-----------------------|
| Area        | Rural Parkland County |
| Subdivision | Sundance Meadows      |
| City        | Rural Parkland County |
| County      | ALBERTA               |
| Province    | AB                    |
| Postal Code | T0E 2B0               |
|             |                       |